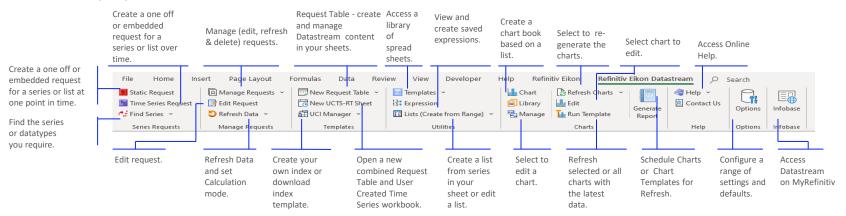

# DATASTREAM FOR OFFICE (DFO) ADD-IN

## **QUICK REFERENCE CARD**

## DATASTREAM FOR OFFICE (DFO) ADD-IN RIBBON FOR OFFICE 2010 AND LATER



## STATIC DATA REQUEST

Use to request data for a series or a list of series at a single date.



#### TIME-SERIES REQUEST

Use to request data for series or list of series over a period of time.





#### USING THE DATASTREAM REQUEST TABLE

The Request Table enables you to define the detail of each request – series, lists, expressions, datatypes, dates and the format, and control the updating of the requests, to facilitate the creation and modification of complex models.



THE BEGINNING®