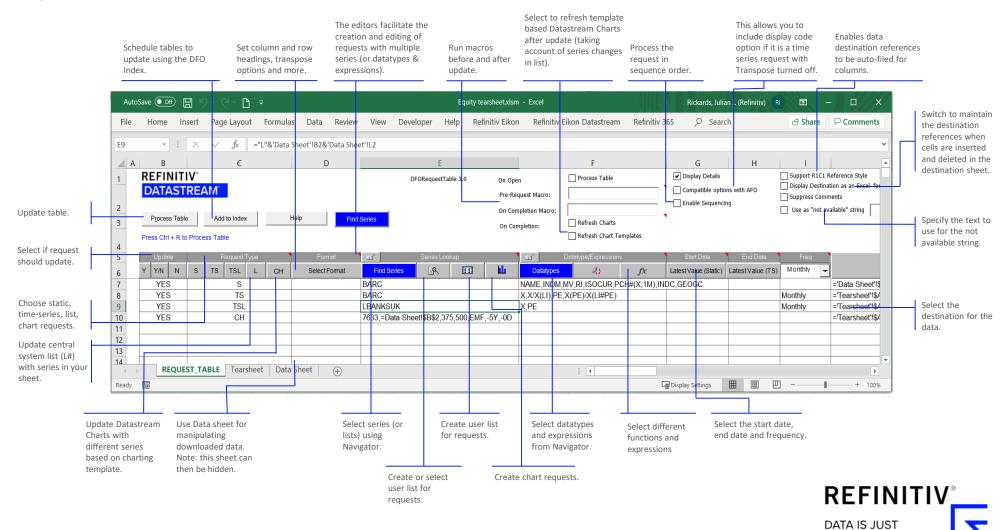

#### USING THE DATASTREAM REQUEST TABLE

The Request Table enables you to define the detail of each request – series, lists, expressions, datatypes, dates and the format, and control the updating of the requests, to facilitate the creation and modification of complex models.