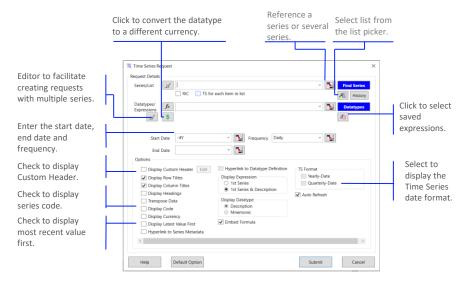

#### TIME-SERIES REQUEST

Use to request data for series or list of series over a period of time.