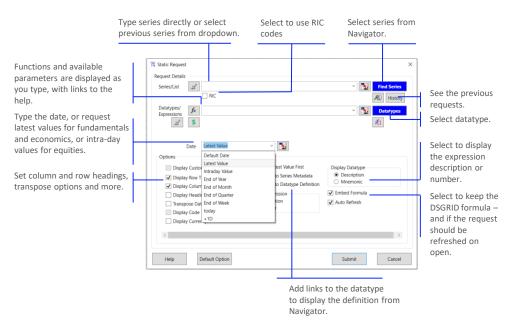

## STATIC DATA REQUEST

Use to request data for a series or a list of series at a single date.